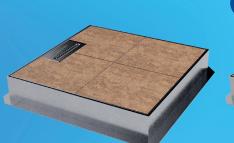

## Strength. Innovation. Practicality.

We present the **new seal with an integrated lifting handle**, allowing for easy opening and lifting of the manhole cover thanks to its convenient retractable grip.

The **EASYOPEN** handle aligns perfectly flush with the floor.

Made of stainless steel, it is used on both heavy-duty galvanized seals and heavy-duty stainless steel seals.

This revolutionary seal combines advanced security with unparalleled ease of use, ensuring efficient and effortless operation.