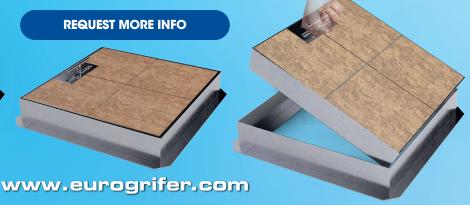

## Strength. Innovation. Practicality.

We present the **new seal with an integrated lifting handle**, allowing for easy opening and lifting of the manhole cover thanks to its convenient retractable grip.

The **EASYOPEN** handle aligns perfectly flush with the floor.

Made of stainless steel, it is used on both heavy-duty galvanized seals and heavy-duty stainless steel seals.

This revolutionary seal combines advanced security with unparalleled ease of use, ensuring efficient and effortless operation.